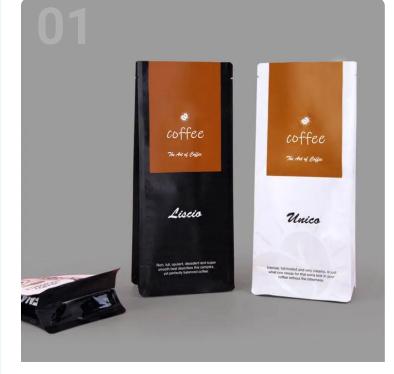

## **Perfect for Various Coffee Formats**

#### Preserves freshness for 18+ months with our AROMA LOCK<sup>™</sup> valve

10-color HD printing with custom window design options

Available in 9 standard sizes from 2oz to 12oz capacity