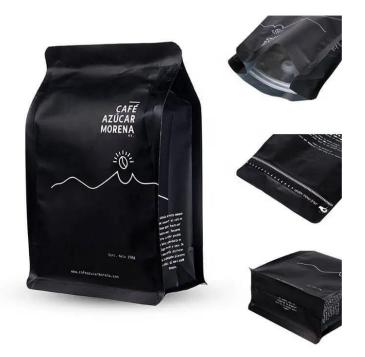

### Valve Mechanism

- ✓ 304 Stainless Steel Core
- ✓ CO₂ One-Way Release
- ✓ ISO 9001 Certified

## Sealing Technology

| Seal Layers:      | 3-Layer PE<br>Composite |
|-------------------|-------------------------|
| Seal<br>Strength: | ≥35N/15mm               |
| Temp Range:       | -20°C to 120°C          |