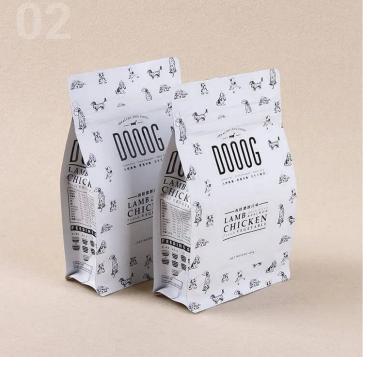

## **Perfect for Various Coffee Formats**

#### Preserves freshness for 18+ months with our AROMA LOCK<sup>™</sup> valve

10-color HD printing with custom window design options

Available in 9 standard sizes from 2oz to 12oz capacity