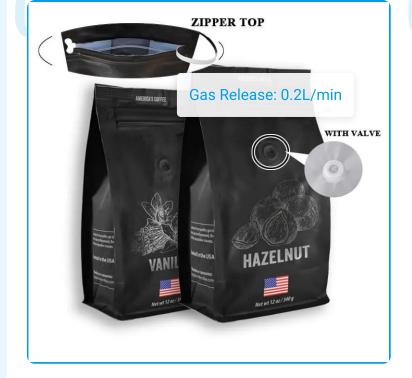

### Valve Mechanism

- ✓ 304 Stainless Steel Core
- ✓ CO₂ One-Way Release
- ✓ ISO 9001 Certified

# **Technical Specifications**

| Parameter                | Specification              | Test Standard |
|--------------------------|----------------------------|---------------|
| Material Structure       | PET(12μm)/AL(7μm)/PE(60μm) | ASTM F2029    |
| Oxygen Transmission Rate | <0.5 cc/m²/day             | ASTM D3985    |
| Seal Strength            | ≥35N/15mm                  | ASTM F88      |
| Valve Flow Rate          | 0.2-0.5 L/min              | ISO 4638      |
| Temperature Resistance   | -20°C ~ 120°C              | ASTM D1790    |