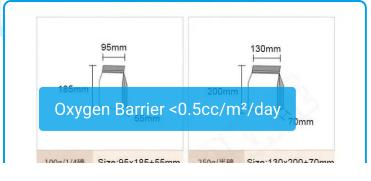

# **Technical Specifications**

| Parameter                | Specification              | Test Standard |
|--------------------------|----------------------------|---------------|
| Material Structure       | PET(12μm)/AL(7μm)/PE(60μm) | ASTM F2029    |
| Oxygen Transmission Rate | <0.5 cc/m²/day             | ASTM D3985    |
| Seal Strength            | ≥35N/15mm                  | ASTM F88      |
| Valve Flow Rate          | 0.2-0.5 L/min              | ISO 4638      |
| Temperature Resistance   | -20°C ~ 120°C              | ASTM D1790    |